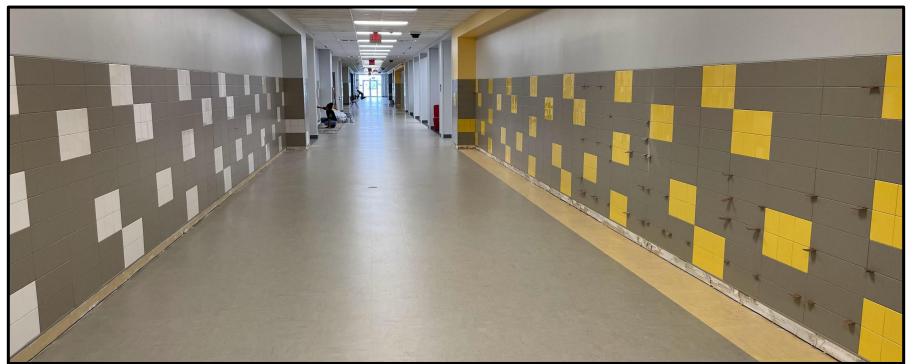

## Plumbing Carriers onsite



## **BOND**22 Turlington Elementary

- Bus-Faculty and Parent driveways have been poured.
- New light poles and fixtures will begin installation in late August.
- Driveway signage has been ordered.





#### Parent Drive





#### Parent Drive





#### Bus and Faculty Drive

#### WALLER ISD CONSTRUCTION



Additional Faculty Parking



### **Schultz Junior High**

- Field and Accent painting has been completed.
- Corridor wainscot is completed
- Graphics package signage has been ordered.
- Cafeteria microwave stations are being installed.
- Gym bleacher wall has been erected and painted.
- New bleacher install & eastern bleacher demo is scheduled in October.
- New Administrative and Collaboration furniture has been delivered.



### **SCHULTZ JUNIOR HIGH**



#### Hallway Wainscot



### **SCHULTZ JUNIOR HIGH**



#### Hallway Wainscot



### **SCHULTZ JUNIOR HIGH**



#### Cafeteria Wainscot



### **SCHULTZ JUNIOR HIGH**



#### New Gym Wall



### **SCHULTZ JUNIOR HIGH**



#### **Collaboration Space Furniture**



### **SCHULTZ JUNIOR HIGH**



#### Administrative Furniture



# #ThankYouVoters