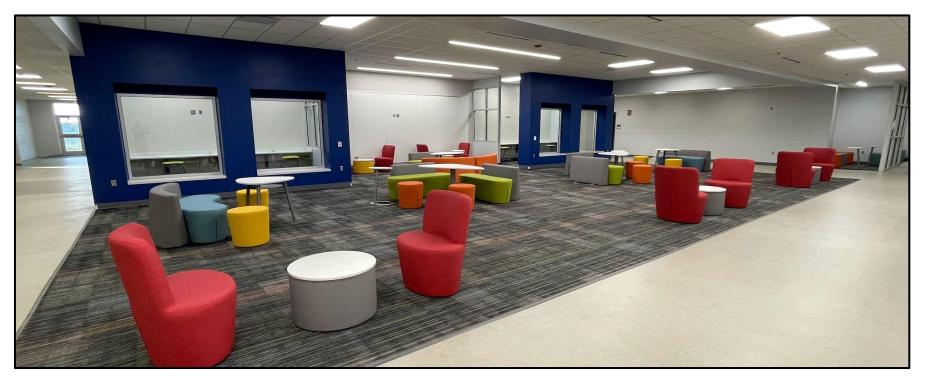

#### Collaboration Area and Blue Stairs

### WALLER JUNIOR HIGH

Independent School District

Classrooms with Furniture