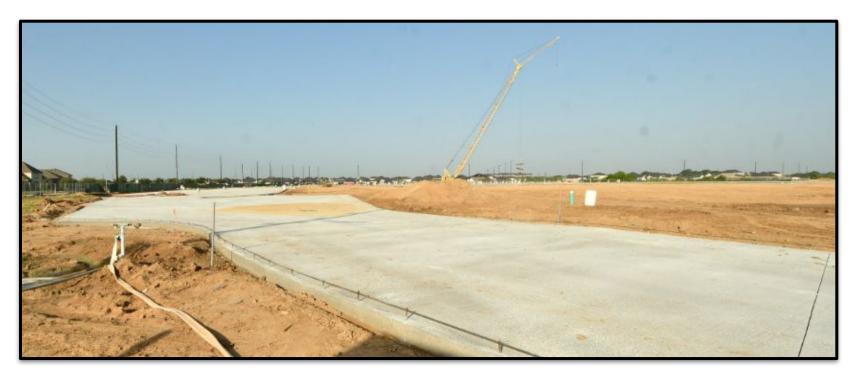

e and construction documents have started.
  - Stewart Builders is providing preconstruction services.
  - Construction remains scheduled schedule for late 2023 start.
- Turlington Elementary Priority 1 Driveway Improvements
  - New parent driveway pavement and light pole installation being completed.
  - Construction remains scheduled for August 4th completion and the start of school.
- Schultz Junior High Priority 1 Improvements
  - Corridor wainscot and accent painting has been completed.
  - Graphics package is on order.



### Elementary 6 & 7

- Slab on Grade is complete.
- Site paving is on-going
- Steel deliveries have started and steel erection is commencing.



# ELEMENTARY #6 DELLROSE

## BOND22 ELEMENTARY #6 - DELLROSE



#### Site Aerial



## BOND22 ELEMENTARY #6 - DELLROSE



#### Site Pavement in Progress



## BOND22 ELEMENTARY #6 - DELLROSE



**Steel Erection in Progress** 



# ELEMENTARY #7 BRIDGELAND

## BOND22 ELEMENTARY #7 - BRIDGELAND



#### Building Slab is Complete



## BOND22 ELEMENTARY #7 - BRIDGELAND



**Steel Erection in Progress** 



## BOND22 ELEMENTARY #7 - BRIDGELAND



#### Plumbing Carriers onsite



## **BOND**22 Turlington Elementary

- Bus-Faculty and Parent driveways have been poured.
- New light poles and fixtures will begin installation in late August.
- Driveway signage has been ordered.





#### Parent Drive





#### Parent Drive





#### Bus and Faculty Drive

#### WALLER ISD CONSTRUCTION



Additional Faculty Parking



### **Schultz Junior High**

- Field and Accent painting has been completed.
- Corridor wainscot is co