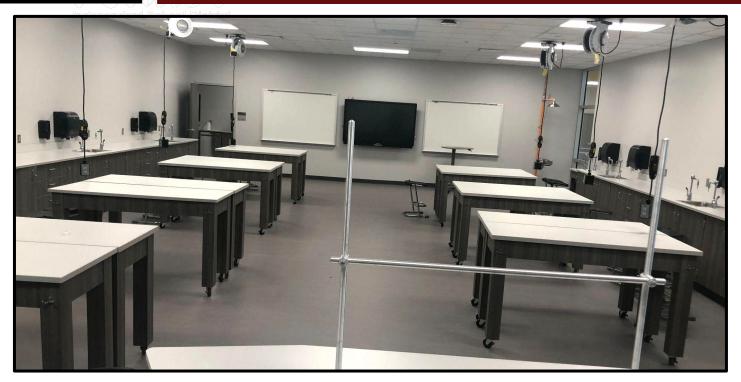

y installation (interactive boards, camera, access points) is 95% complete.
- Furniture was delivered and installed.
- Auxiliary Stadium bleacher removal is 75% completed.
- Demolition on old West campus has started and 70% complete.
- Phase II building pad is scheduled to begin in late August.



### WALLER JUNIOR HIGH



Cafeteria



### WALLER JUNIOR HIGH

Independent School District



#### **Kitchen Serving Lines**





### WALLER JUNIOR HIGH

Independent Cohool Mistriet





#### Media Center





### WALLER JUNIOR HIGH





#### WALLER ISD CONSTRUCTION

### WALLER JUNIOR HIGH



#### Central Staircase



### WALLER JUNIOR HIGH





#### Collaboration Area and Blue Stairs



### WALLER JUNIOR HIGH

Independent School District





Classrooms with Furniture



### WALLER JUNIOR HIGH



#### Science Lab



### WALLER JUNIOR HIGH





#### Elevator and Hallway



### WALLER JUNIOR HIGH





#### AP Office and Conference Room

#### WALLER ISD CONSTRUCTION

### WALLER JUNIOR HIGH

Independent School District





#### Phase II Demolition



# 2022 BOND CONSTRUCTION UPDATE

### **PROJECT DETAILS**

- Elementary #6 & #7
  - Steel deliveries have started and steel erection is commencing.
- Agricultural Science Center and Education Service Center (ESC)
  - Design development presented in June and construction documents have started.
  - Stewart Builders is providing preconstruction services.
  - Construction remains scheduled schedule for late 2023 start.
- Turlington Elementary Priority 1 Driveway Improvements
  - New parent driveway pavement and light pole installation being