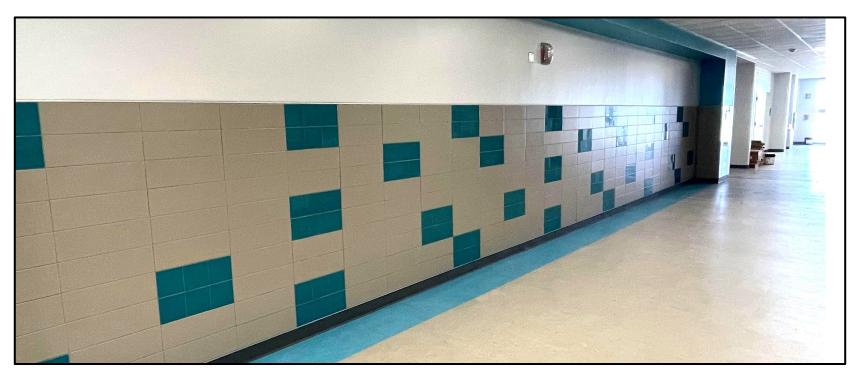

Elementary

- Bus-Faculty and Parent driveways have been poured.
- New light poles and fixtures will begin installation in late August.
- Driveway signage has been ordered.





#### Parent Drive





#### Parent Drive





#### Bus and Faculty Drive

#### WALLER ISD CONSTRUCTION



Additional Faculty Parking



### **Schultz Junior High**

- Field and Accent painting has been completed.
- Corridor wainscot is completed
- Graphics package signage has been ordered.
- Cafeteria microwave stations are being installed.
- Gym bleacher wall has been erected and painted.
- New bleacher install & eastern bleacher demo is scheduled in October.
- New Administrative and Collaboration furniture has been delivered.



### **SCHULTZ JUNIOR HIGH**



#### Hallway Wainscot



### **SCHULTZ JUNIOR HIGH**



#### Hallway Wainscot



### **SCHULTZ JUNIOR HIGH**



#### Cafeteria Wainscot



### **SCHULTZ JUNIOR HIGH**



#### New Gym Wall



### **SCHULTZ JUNIOR HIGH**



#### **Collaboration Space Furniture**



### **SCHULTZ JUNIOR HIGH**



#### Administrative Furniture



# #ThankYouVoters