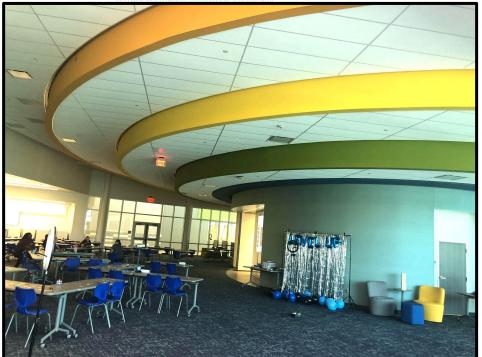

tially complete and the district has moved in.
- Drymalla Construction and VLK Architects are writing punch lists.
- City of Waller has issued the Temporary Certificate of Occupancy (TCO) for Phase I.
- Mechanical Testing & Balance and Commissioning remain in progress.
- Gym wall pads are being installed.
- Technology installation (interactive boards, camera, access points) is 95% complete.
- Furniture was delivered and installed.
- Auxiliary Stadium bleacher removal is 75% completed.
- Demolition on old West campus has started and 70% complete.
- Phase II building pad is scheduled to begin in late August.



### WALLER JUNIOR HIGH



Cafeteria



### WALLER JUNIOR HIGH

Independent School District



#### **Kitchen Serving Lines**





### WALLER JUNIOR HIGH

Independent Cohool Mistriet





#### Media Center





### WALLER JUNIOR HIGH





#### WALLER ISD CONSTRUCTION

### WALLER JUNIOR HIGH



#### Central Staircase



### WALLER JUNIOR HIGH





#### Collaboration Area and Blue Stairs



### WALLER JUNIOR HIGH

Independent School District





Classrooms with Furniture



### WALLER JUNIOR HIGH



#### Science Lab



### WALLER JUNIOR HIGH





#### Elevator and Hallway



### WALLER JUNIOR HIGH





#### AP Office and Conference Room

#### WALLER ISD CONSTRUCTION

### WALLER JUNIOR HIGH

Independent School District





#### Phase II Demolition



# 2022 BOND CONSTRUCTION UPDATE

### **PROJECT DETAILS**

- Elementary #6 & #7
  - Steel deliveries have started and steel erection is commencing.
- Agricultural Science Center and Education Service Center (ESC)
  - Design d