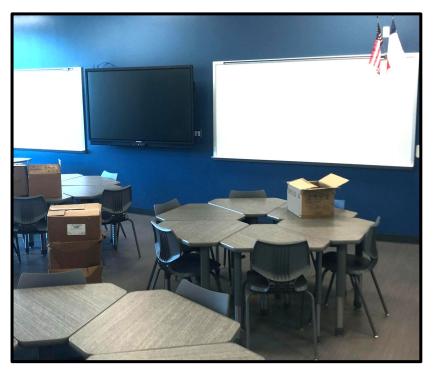

gress.
- Gym wall pads are being installed.
- Technology installation (interactive boards, camera, access points) is 95% complete.
- Furniture was delivered and installed.
- Auxiliary Stadium bleacher removal is 75% completed.
- Demolition on old West campus has started and 70% complete.
- Phase II building pad is scheduled to begin in late August.



### WALLER JUNIOR HIGH



Cafeteria



### WALLER JUNIOR HIGH

Independent School District



#### **Kitchen Serving Lines**





### WALLER JUNIOR HIGH

Independent Cohool Mistriet





#### Media Center





### WALLER JUNIOR HIGH





#### WALLER ISD CONSTRUCTION

### WALLER JUNIOR HIGH



#### Central Staircase



### WALLER JUNIOR HIGH





#### Collaboration Area and Blue Stairs



### WALLER JUNIOR HIGH

Independent School District





Classrooms with Furniture



### WALLER JUNIOR HIGH



#### Science Lab



### WALLER JUNIOR HIGH





#### Elevator and Hallway



### WALLER JUNIOR HIGH





#### AP Office and Conference Room

#### WALLER ISD CONSTRUCTION

### WALLER JUNIOR HIGH

Independent School District





#### Phase II Demolition



# 2022 BOND CONSTRUCTION UPDATE

### **PROJECT DETAILS**

- Elementary #6 & #7
  - Steel deliveries have started and steel erection is commencing.
- Agricultural Science Center and Education Service Center (ESC)
  - Design development presented in June and construction documents have started.
  - Stewart Builders is providing preconstruction services.
  - Construction remains scheduled schedule for late 2023 start.
- Turlington Elementary Priority 1 Driveway Improvements
  - New par