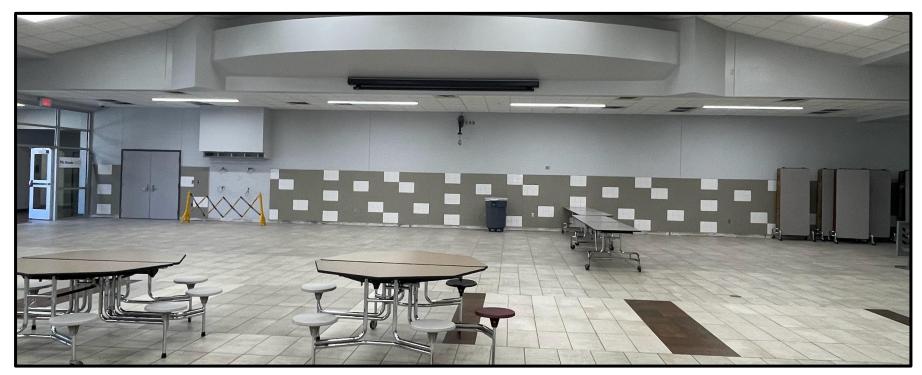

poured.
- New light poles and fixtures will begin installation in late August.
- Driveway signage has been ordered.





#### Parent Drive





#### Parent Drive





#### Bus and Faculty Drive

#### WALLER ISD CONSTRUCTION



Additional Faculty Parking



### **Schultz Junior High**

- Field and Accent painting has been completed.
- Corridor wainscot is completed
- Graphics package signage has been ordered.
- Cafeteria microwave stations are being installed.
- Gym bleacher wall has been erected and painted.
- New bleacher install & eastern bleacher demo is scheduled in October.
- New Administrative and Collaboration furniture has been delivered.



### **SCHULTZ JUNIOR HIGH**



#### Hallway Wainscot



### **SCHULTZ JUNIOR HIGH**



#### Hallway Wainscot



### **SCHULTZ JUNIOR HIGH**



#### Cafeteria Wainscot



### **SCHULTZ JUNIOR HIGH**



#### New Gym Wall



### **SCHULTZ JUNIOR HIGH**



#### **Collaboration Space Furniture**



### **SCHULTZ JUNIOR HIGH**



#### Administrative Furniture



# #ThankYouVoters