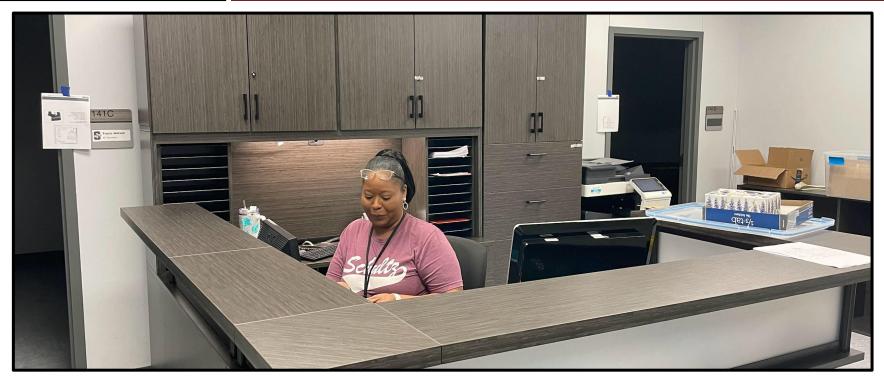

culty Drive

#### WALLER ISD CONSTRUCTION



Additional Faculty Parking



### **Schultz Junior High**

- Field and Accent painting has been completed.
- Corridor wainscot is completed
- Graphics package signage has been ordered.
- Cafeteria microwave stations are being installed.
- Gym bleacher wall has been erected and painted.
- New bleacher install & eastern bleacher demo is scheduled in October.
- New Administrative and Collaboration furniture has been delivered.



### **SCHULTZ JUNIOR HIGH**



#### Hallway Wainscot



### **SCHULTZ JUNIOR HIGH**



#### Hallway Wainscot



### **SCHULTZ JUNIOR HIGH**



#### Cafeteria Wainscot



### **SCHULTZ JUNIOR HIGH**



#### New Gym Wall



### **SCHULTZ JUNIOR HIGH**



#### **Collaboration Space Furniture**



### **SCHULTZ JUNIOR HIGH**



#### Administrative Furniture



# #ThankYouVoters