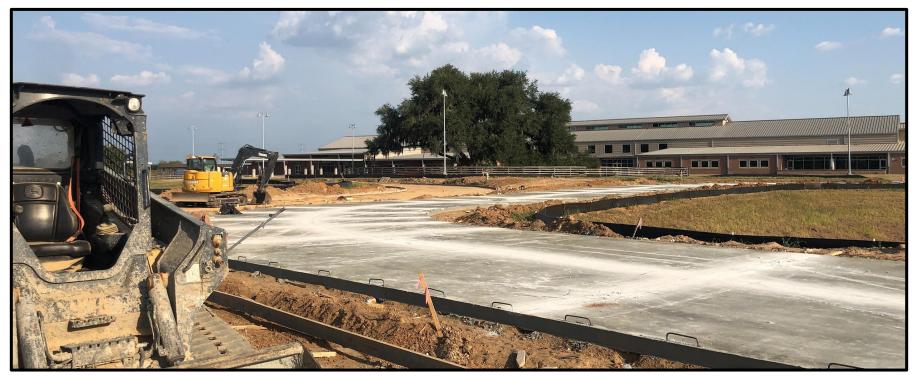

## **BOND**22 Turlington Elementary

- Bus-Faculty and Parent driveways have been poured.
- New light poles and fixtures will begin installation in late August.
- Driveway signage has been ordered.

#### Parent Drive

#### Bus and Faculty Drive