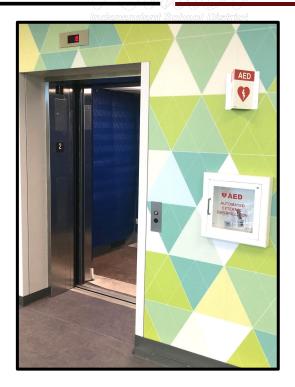

cess points) is 95% complete.
- Furniture was delivered and installed.
- Auxiliary Stadium bleacher removal is 75% completed.
- Demolition on old West campus has started and 70% complete.
- Phase II building pad is scheduled to begin in late August.



### WALLER JUNIOR HIGH



Cafeteria



### WALLER JUNIOR HIGH

Independent School District



#### **Kitchen Serving Lines**





### WALLER JUNIOR HIGH

Independent Cohool Mistriet





#### Media Center





### WALLER JUNIOR HIGH





#### WALLER ISD CONSTRUCTION

### WALLER JUNIOR HIGH



#### Central Staircase



### WALLER JUNIOR HIGH





#### Collaboration Area and Blue Stairs



### WALLER JUNIOR HIGH

Independent School District





Classrooms with Furniture



### WALLER JUNIOR HIGH



#### Science Lab



### WALLER JUNIOR HIGH





#### Elevator and Hallway



### WALLER JUNIOR HIGH





#### AP Office and Conference Room

#### WALLER ISD CONSTRUCTION

### WALLER JUNIOR HIGH

Independent School District





#### Phase II Demolition



# 2022 BOND CONSTRUCTION UPDATE

### **PROJECT DETAILS**

- Elementary #6 & #7
  - Steel deliveries have started and steel erection is commencing.
- Agricultural Science Center and Education Service Center (ESC)
  - Design development presented in June and construction documents have started.
  - Stewart Builders is providing preconstruction services.
  - Construction remains scheduled schedule for late 2023 start.
- Turlington Elementary Priority 1 Driveway Improvements
  - New parent driveway pavement and light pole installation being completed.
  - Construction remains scheduled