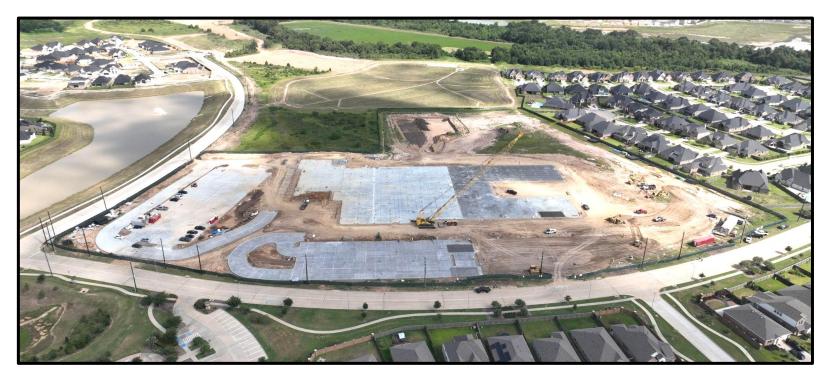

rvice Center (ESC)
  - Design development presented in June and construction documents have started.
  - Stewart Builders is providing preconstruction services.
  - Construction remains scheduled schedule for late 2023 start.
- Turlington Elementary Priority 1 Driveway Improvements
  - New parent driveway pavement and light pole installation being completed.
  - Construction remains scheduled for August 4th completion and the start of school.
- Schultz Junior High Priority 1 Improvements
  - Corridor wainscot and accent painting has been completed.
  - Graphics package is on order.



### Elementary 6 & 7

- Slab on Grade is complete.
- Site paving is on-going
- Steel deliveries have started and steel erection is commencing.



# ELEMENTARY #6 DELLROSE

## BOND22 ELEMENTARY #6 - DELLROSE



#### Site Aerial



## BOND22 ELEMENTARY #6 - DELLROSE



#### Site Pavement in Progress



## BOND22 ELEMENTARY #6 - DELLROSE



**Steel Erection in Progress** 



# ELEMENTARY #7 BRIDGELAND

## BOND22 ELEMENTARY #7 - BRIDGELAND



#### Building Slab is Complete



## BOND22 ELEMENTARY #7 - BRIDGELAND



**Steel Erection in Progress** 



## BOND22 ELEMENTARY #7 - BRIDGELAND



#### Plumbing Carriers onsite



## **BOND**22 Turlington Elementary

- Bus-Faculty and Parent driveways have been poured.
- New light poles and fixtures will begin installation in late August.
- Driveway signage has been ordered.





#### Parent Drive





#### Parent Drive





#### Bus and Faculty Drive

#### WALLER ISD CONSTRUCTION



Additional Faculty Parking



### **Schultz Junior High**

- Field and Acc