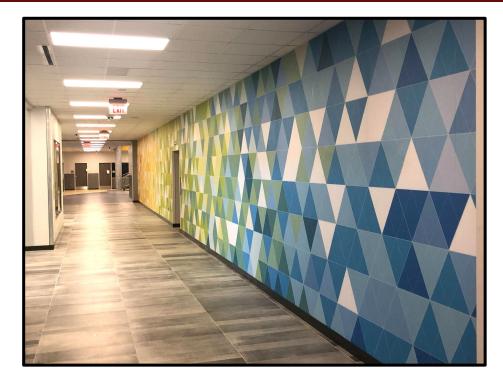

ss points) is 95% complete.
- Furniture was delivered and installed.
- Auxiliary Stadium bleacher removal is 75% completed.
- Demolition on old West campus has started and 70% complete.
- Phase II building pad is scheduled to begin in late August.



### WALLER JUNIOR HIGH



Cafeteria



### WALLER JUNIOR HIGH

Independent School District



#### **Kitchen Serving Lines**





### WALLER JUNIOR HIGH

Independent Cohool Mistriet





#### Media Center





### WALLER JUNIOR HIGH





#### WALLER ISD CONSTRUCTION

### WALLER JUNIOR HIGH



#### Central Staircase



### WALLER JUNIOR HIGH





#### Collaboration Area and Blue Stairs



### WALLER JUNIOR HIGH

Independent School District





Classrooms with Furniture



### WALLER JUNIOR HIGH



#### Science Lab



### WALLER JUNIOR HIGH





#### Elevator and Hallway



### WALLER JUNIOR HIGH





#### AP Office and Conference Room

#### WALLER ISD CONSTRUCTION

### WALLER JUNIOR HIGH

Independent School District





#### Phase II Demolition



# 2022 BOND CONSTRUCTION UPDATE

### **PROJECT DETAILS**

- Elementary #6 & #7
  - Steel deliveries have started and steel erection is commencing.
- Agricultural Science Center and Education Service Center (ESC)
  - Design development presented in June and construction documents have started.
  - Stewart Builders is providing preconstruction services.
  - Construction remains scheduled schedule for late 2023 start.
- Turlington Elementary Priority 1 Driveway Improvements
  - New parent driveway pavement and light pole installation being completed.
  - Construction remains scheduled f