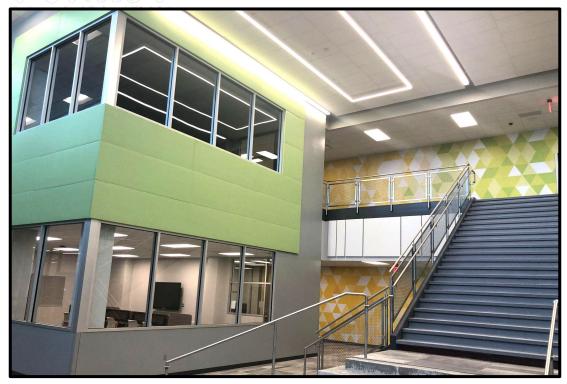

ists.
- City of Waller has issued the Temporary Certificate of Occupancy (TCO) for Phase I.
- Mechanical Testing & Balance and Commissioning remain in progress.
- Gym wall pads are being installed.
- Technology installation (interactive boards, camera, access points) is 95% complete.
- Furniture was delivered and installed.
- Auxiliary Stadium bleacher removal is 75% completed.
- Demolition on old West campus has started and 70% complete.
- Phase II building pad is scheduled to begin in late August.



### WALLER JUNIOR HIGH



Cafeteria



### WALLER JUNIOR HIGH

Independent School District



#### **Kitchen Serving Lines**





### WALLER JUNIOR HIGH

Independent Cohool Mistriet





#### Media Center





### WALLER JUNIOR HIGH





#### WALLER ISD CONSTRUCTION

### WALLER JUNIOR HIGH



#### Central Staircase



### WALLER JUNIOR HIGH





#### Collaboration Area and Blue Stairs



### WALLER JUNIOR HIGH

Independent School District





Classrooms with Furniture



### WALLER JUNIOR HIGH



#### Science Lab



### WALLER JUNIOR HIGH





#### Elevator and Hallway



### WALLER JUNIOR HIGH





#### AP Office and Conference Room

#### WALLER ISD CONSTRUCTION

### WALLER JUNIOR HIGH

Independent School District





#### Phase II Demolition



# 2022 BOND CONSTRUCTION UPDATE

### **PROJECT DETAILS**

- Elementary #6 & #7
  - Steel deliveries have started and steel erection is commencing.
- Agricultural Science Center and Education Service Center (ESC)
  - Design development presented in June and construction documents have started.
  - Stewart Builders is providing preco