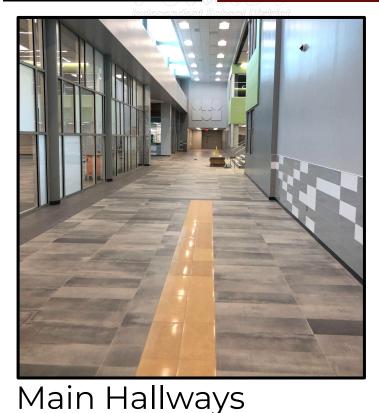

ymalla Construction and VLK Architects are writing punch lists.
- City of Waller has issued the Temporary Certificate of Occupancy (TCO) for Phase I.
- Mechanical Testing & Balance and Commissioning remain in progress.
- Gym wall pads are being installed.
- Technology installation (interactive boards, camera, access points) is 95% complete.
- Furniture was delivered and installed.
- Auxiliary Stadium bleacher removal is 75% completed.
- Demolition on old West campus has started and 70% complete.
- Phase II building pad is scheduled to begin in late August.



### WALLER JUNIOR HIGH



Cafeteria



### WALLER JUNIOR HIGH

Independent School District



#### **Kitchen Serving Lines**





### WALLER JUNIOR HIGH

Independent Cohool Mistriet





#### Media Center





### WALLER JUNIOR HIGH





#### WALLER ISD CONSTRUCTION

### WALLER JUNIOR HIGH



#### Central Staircase



### WALLER JUNIOR HIGH





#### Collaboration Area and Blue Stairs



### WALLER JUNIOR HIGH

Independent School District





Classrooms with Furniture



### WALLER JUNIOR HIGH



#### Science Lab



### WALLER JUNIOR HIGH





#### Elevator and Hallway



### WALLER JUNIOR HIGH





#### AP Office and Conference Room

#### WALLER ISD CONSTRUCTION

### WALLER JUNIOR HIGH

Independent School District





#### Phase II Demolition



# 2022 BOND CONSTRUCTION UPDATE

### **PROJECT DETAILS**

- Elementary #6 & #7
  - Steel deliveries have started and steel erection is commencing.
- Agricultural Science Center and Education Service Center (ESC)
  - Design development presented in June and construction docum