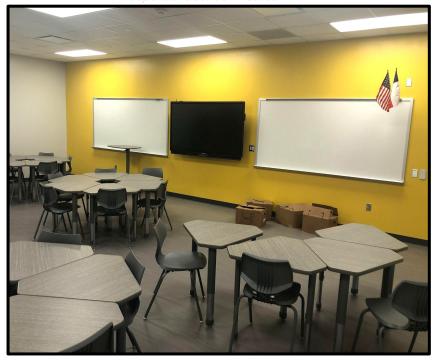

rogress.
- Gym wall pads are being installed.
- Technology installation (interactive boards, camera, access points) is 95% complete.
- Furniture was delivered and installed.
- Auxiliary Stadium bleacher removal is 75% completed.
- Demolition on old West campus has started and 70% complete.
- Phase II building pad is scheduled to begin in late August.



### WALLER JUNIOR HIGH



Cafeteria



### WALLER JUNIOR HIGH

Independent School District



#### **Kitchen Serving Lines**





### WALLER JUNIOR HIGH

Independent Cohool Mistriet





#### Media Center





### WALLER JUNIOR HIGH





#### WALLER ISD CONSTRUCTION

### WALLER JUNIOR HIGH



#### Central Staircase



### WALLER JUNIOR HIGH





#### Collaboration Area and Blue Stairs



### WALLER JUNIOR HIGH

Independent School District





Classrooms with Furniture



### WALLER JUNIOR HIGH



#### Science Lab



### WALLER JUNIOR HIGH





#### Elevator and Hallway



### WALLER JUNIOR HIGH





#### AP Office and Conference Room

#### WALLER ISD CONSTRUCTION

### WALLER JUNIOR HIGH

Independent School District





#### Phase II Demolition



# 2022 BOND CONSTRUCTION UPDATE

### **PROJECT DETAILS**

- Elementary #6 & #7
  - Steel deliveries have started and steel erection is commencing.
- Agricultural Science Center and Education Service Center (ESC)
  - Design development presented in June and construction documents have started.
  - Stewart Builders is providing preconstruction services.
  - Construction remains scheduled schedule for late 2023 start.
- Turlington Elementary Priority 1 Driveway Improvements
  - New p