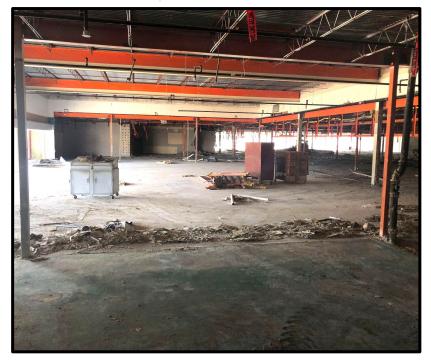

mplete.
- Phase II building pad is scheduled to begin in late August.



### WALLER JUNIOR HIGH



Cafeteria



### WALLER JUNIOR HIGH

Independent School District



#### **Kitchen Serving Lines**





### WALLER JUNIOR HIGH

Independent Cohool Mistriet





#### Media Center





### WALLER JUNIOR HIGH





#### WALLER ISD CONSTRUCTION

### WALLER JUNIOR HIGH



#### Central Staircase



### WALLER JUNIOR HIGH





#### Collaboration Area and Blue Stairs



### WALLER JUNIOR HIGH

Independent School District





Classrooms with Furniture



### WALLER JUNIOR HIGH



#### Science Lab



### WALLER JUNIOR HIGH





#### Elevator and Hallway



### WALLER JUNIOR HIGH





#### AP Office and Conference Room

#### WALLER ISD CONSTRUCTION

### WALLER JUNIOR HIGH

Independent School District





#### Phase II Demolition



# 2022 BOND CONSTRUCTION UPDATE

### **PROJECT DETAILS**

- Elementary #6 & #7
  - Steel deliveries have started and steel erection is commencing.
- Agricultural Science Center and Education Service Center (ESC)
  - Design development presented in June and construction documents have started.
  - Stewart Builders is providing preconstruction services.
  - Construction remains scheduled schedule for late 2023 start.
- Turlington Elementary Priority 1 Driveway Improvements
  - New parent driveway pavement and light pole installation being completed.
  - Construction remains scheduled for August 4th completion and the start of school.
- Schultz Junior High Priority 1 Improvements
  - Corridor wainscot and accent painting has been completed.
  - Graphics package