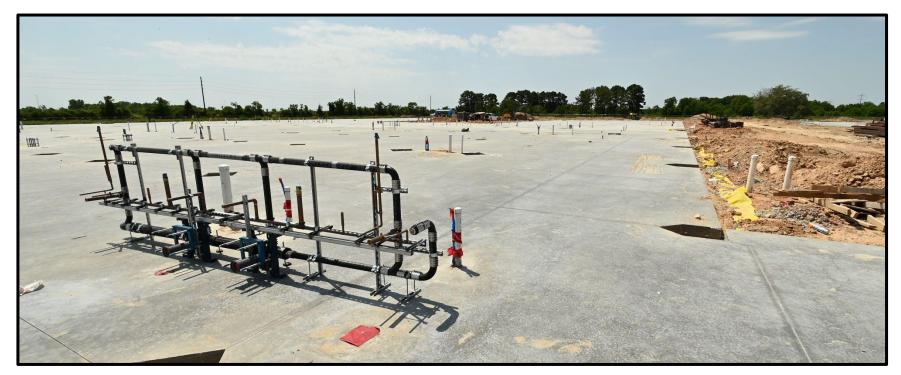

ins scheduled for August 4th completion and the start of school.
- Schultz Junior High Priority 1 Improvements
  - Corridor wainscot and accent painting has been completed.
  - Graphics package is on order.



### Elementary 6 & 7

- Slab on Grade is complete.
- Site paving is on-going
- Steel deliveries have started and steel erection is commencing.



# ELEMENTARY #6 DELLROSE

## BOND22 ELEMENTARY #6 - DELLROSE



#### Site Aerial



## BOND22 ELEMENTARY #6 - DELLROSE



#### Site Pavement in Progress



## BOND22 ELEMENTARY #6 - DELLROSE



**Steel Erection in Progress** 



# ELEMENTARY #7 BRIDGELAND

## BOND22 ELEMENTARY #7 - BRIDGELAND



#### Building Slab is Complete



## BOND22 ELEMENTARY #7 - BRIDGELAND



**Steel Erection in Progress** 



## BOND22 ELEMENTARY #7 - BRIDGELAND



#### Plumbing Carriers onsite



## **BOND**22 Turlington Elementary

- Bus-Faculty and Parent driveways have been poured.
- New light poles and fixtures will begin installation in late August.
- Driveway signage has been ordered.





#### Parent Drive





#### Parent Drive





#### Bus and Faculty Drive

#### WALLER ISD CONSTRUCTION



Additional Faculty Parking



### **Schultz Junior High**

- Field and Accent painting has been completed.
- Corridor wainscot is completed
- Graphics package signage has been ordered.
- Cafeteria microwave stations are being installed.
- Gym bleacher wall has been erected and painted.
- New bleacher install & eastern bleacher demo is scheduled in October.
- New Administrative and Collaboration furniture has been delivered.



### **SCHULTZ JUNIOR HIGH