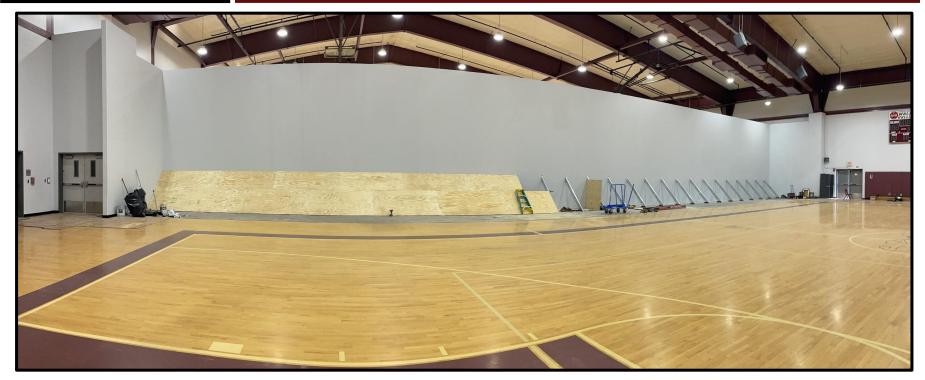

ation in late August.
- Driveway signage has been ordered.





#### Parent Drive





#### Parent Drive





#### Bus and Faculty Drive

#### WALLER ISD CONSTRUCTION



Additional Faculty Parking



### **Schultz Junior High**

- Field and Accent painting has been completed.
- Corridor wainscot is completed
- Graphics package signage has been ordered.
- Cafeteria microwave stations are being installed.
- Gym bleacher wall has been erected and painted.
- New bleacher install & eastern bleacher demo is scheduled in October.
- New Administrative and Collaboration furniture has been delivered.



### **SCHULTZ JUNIOR HIGH**



#### Hallway Wainscot



### **SCHULTZ JUNIOR HIGH**



#### Hallway Wainscot



### **SCHULTZ JUNIOR HIGH**



#### Cafeteria Wainscot



### **SCHULTZ JUNIOR HIGH**



#### New Gym Wall



### **SCHULTZ JUNIOR HIGH**



#### **Collaboration Space Furniture**



### **SCHULTZ JUNIOR HIGH**



#### Administrative Furniture



# #ThankYouVoters